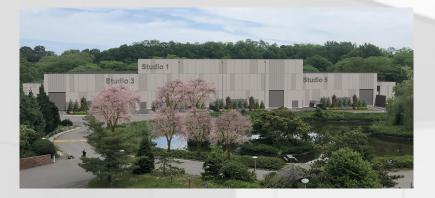

## **Port Washington Studios (Netflix)**

101 Channel Dr., Port Washington, NY

## 6 # of Production Studios

## 105,000 Square Footage

## **13M** Construction Cost

Although this structure can be categorized as a warehouse, this building will be used as a production studio for television and movies. Featuring 6 separate production studios, there are endless possibilities for the creative story telling and motion picture development that will take place inside the Port Washington Studios.