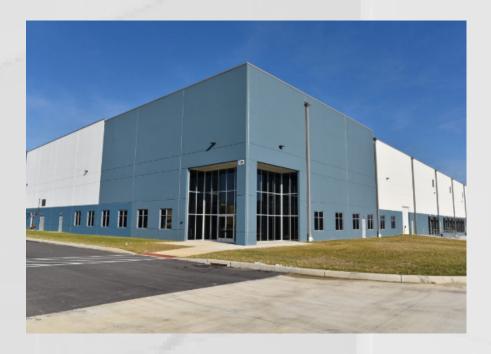

## I. Heller Industrial Park

285 Industrial Rd., South Brunswick, NJ

1 # of Stories

**275,000** Square Footage

### Project Type: Industrial / Warehouse

Address:

285 Industrial Rd. South Brunswick, NJ

Height: 48 ft.

# of Stories:

Square Footage: 275,000

Status Complete