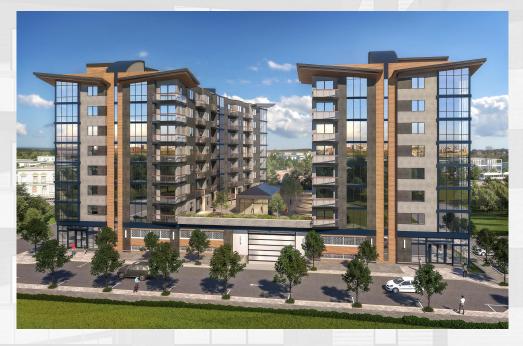

# **Parkview Apartments**

87 Van Horne St. Jersey City, NJ

9# of Stories

**254,000** Square Footage

# **55M**Construction Cost

This 7 over 2 building includes twin towers with full height glass private balconies included all units. The combination comlsab and Deltabeam structural systems minimize the depth of floor structure while maximizing available floor to ceiling space.

#### **Square Footage:**

254,000