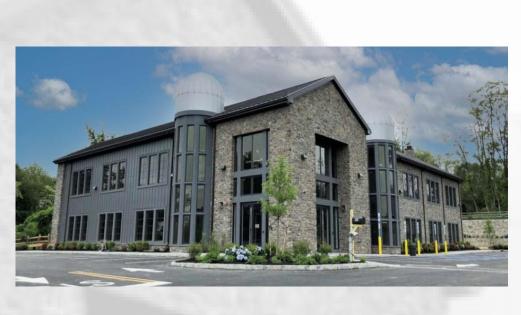

## Silverman Group Headquarters

370 N. Maple Ave., Bernards Township, NJ

**3** # of Stories

Project Type: Corporate/Office

Address: 370 N. Maple Ave., Bernards Township, NJ

Height: 35 ft.

**# of Stories:** 3

Square Footage: 35,000

Status Complete

## **Project Details**

**Owner/Developer:** The Silverman Group

Architect: Cerminara Architects

**Civil:** Bohler Engineering

MEP: Strunk-Albert Engineering

Geotech: Melick-Tully & Associates, P.C.

**General Contractor:** The Silverman Group **Structural System:** Spread footing foundations Structural steel framing Gauge metal roof framing

**Special Features:** Below grade parking garage Circular stair & silo roof profile 2nd floor exterior terrace

Service Types: New Construction

Lead Contact

Eric Rice, PE Senior Project Manager

erice@jt-pe.com (609) 303-0236 ext. 103